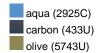

#### Available colours

| A Valiable colours         |       |       |       |       |       |  |  |  |
|----------------------------|-------|-------|-------|-------|-------|--|--|--|
|                            | s     | М     | L     | XL    | XXL   |  |  |  |
| Weight in g                | 361 g | 379 g | 412 g | 437 g | 484 g |  |  |  |
| VPE                        | 1/20  | 1/20  | 1/20  | 1/20  | 1/20  |  |  |  |
| (Pcs. per inner packaging  |       |       |       |       |       |  |  |  |
| / pcs. per outer packaging |       |       |       |       |       |  |  |  |

# Available colours