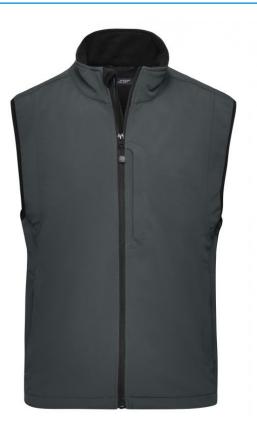

## Functional vest made of softshell

Functional 3-layer-fabric with TPU membrane Wind-proof, breathable and water-proof (5,000 mm water column) Non-taped seams Inside made of micro fleece, mesh lining at the front 2 zipped side pockets Elastic drawstring with stoppers on waist Zip at front lining for embroideries JN136: Vertical breast pocket with zip JN138: Slightly waisted

Ladies' Softshell Vest Art-Nr.: JN138

Available colours

|                            | S     | М     | L     | XL    | XXL   | 3XL   |  |  |  |  |
|----------------------------|-------|-------|-------|-------|-------|-------|--|--|--|--|
| Weight in g                | 422 g | 459 g | 508 g | 526 g | 558 g | 607 g |  |  |  |  |
| VPE                        | 1/20  | 1/20  | 1/20  | 1/20  | 1/20  | 1/20  |  |  |  |  |
| (Pcs. per inner packaging  |       |       |       |       |       |       |  |  |  |  |
| / pcs. per outer packaging |       |       |       |       |       |       |  |  |  |  |