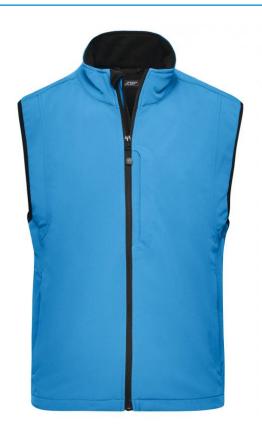

# Functional vest made of softshell

Functional 3-layer-fabric with TPU membrane

Wind-proof, breathable and water-proof (5,000 mm water column)

Non-taped seams

Inside made of micro fleece, mesh lining at the front

2 zipped side pockets

Elastic drawstring with stoppers on waist

Zip at front lining for embroideries

JN136: Vertical breast pocket with zip

JN138: Slightly waisted

**Fabric:** Outer fabric (330 g/m²): 95%

polyester, 5% elastane