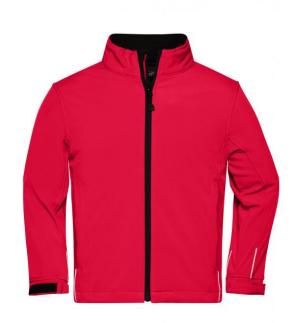

# Trendy softshell jacket

Functional 3-layer-fabric with TPU membrane

Wind-proof, breathable and water-proof (5,000 mm water column)

Non-taped seams

Inside made of micro fleece, mesh lining at the front 2 zipped side pockets, Zip in front lining for embroideries

JN135: 1 vertical breast pocket with zip

JN137: Slightly waisted

JN135K: Fashionable, reflective piping at the front, back and on the

sleeves

**Fabric:** Outer fabric (330 g/m²): 95%

polyester, 5% elastane

## Partner article:

Men's Softshell Jacket Art-Nr.: JN135