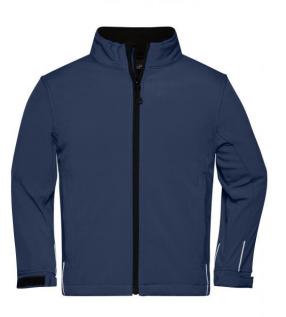

## Trendy softshell jacket

Functional 3-layer-fabric with TPU membrane Wind-proof, breathable and water-proof (5,000 mm water column) Non-taped seams Inside made of micro fleece, mesh lining at the front 2 zipped side pockets, Zip in front lining for embroideries JN135: 1 vertical breast pocket with zip JN137: Slightly waisted JN135K: Fashionable, reflective piping at the front, back and on the sleeves

Men's Softshell Jacket Art-Nr.: JN135 Ladies' Softshell Jacket Art-Nr.: JN137

Available colours

|                            | М     | L     | XL    | XXL   |
|----------------------------|-------|-------|-------|-------|
| Weight in g                | 457 g | 505 g | 525 g | 587 g |
| VPE                        | 1/30  | 1/30  | 1/30  | 1/30  |
| (Pcs. per inner packaging  |       |       |       |       |
| / pcs. per outer packaging |       |       |       |       |