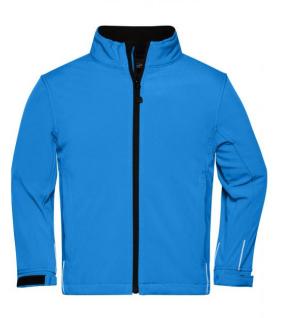

# Trendy softshell jacket

Functional 3-layer-fabric with TPU membrane Wind-proof, breathable and water-proof (5,000 mm water column) Non-taped seams Inside made of micro fleece, mesh lining at the front 2 zipped side pockets, Zip in front lining for embroideries JN135: 1 vertical breast pocket with zip JN137: Slightly waisted JN135K: Fashionable, reflective piping at the front, back and on the sleeves

Men's Softshell Jacket Art-Nr.: JN135 Ladies' Softshell Jacket Art-Nr.: JN137

Available colours

|                            | М     | L     | XL    | XXL   |
|----------------------------|-------|-------|-------|-------|
| Weight in g                | 457 g | 505 g | 525 g | 587 g |
| VPE                        | 1/30  | 1/30  | 1/30  | 1/30  |
| (Pcs. per inner packaging  |       |       |       |       |
| / pcs. per outer packaging |       |       |       |       |