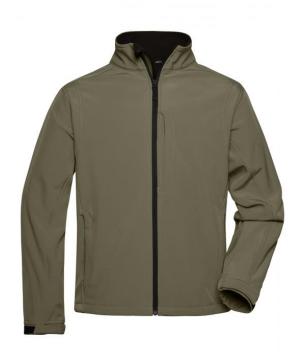

# Trendy softshell jacket

Functional 3-layer-fabric with TPU membrane

Wind-proof, breathable and water-proof (5,000 mm water column)

Non-taped seams

Inside made of micro fleece, mesh lining at the front 2 zipped side pockets, Zip in front lining for embroideries

JN135: 1 vertical breast pocket with zip

JN137: Slightly waisted

JN135K: Fashionable, reflective piping at the front, back and on the

sleeves

**Fabric:** Outer fabric (330 g/m²): 95%

polyester, 5% elastane