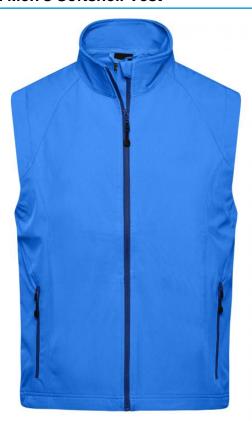

# Stylish softshell vest

Wind and water-proof 3 layer functional fabric with TPU membrane (2,000 mm water column)

Non-taped seams

Breathable (2,000 g/m²/24h)

Soft, sporty stretch fabric

2 side pockets with zipper

2 inner pockets

JN1023: lightly waisted

Elastic drawstring with stopper at hem

**Fabric:** Outer fabric (270 g/m²): 90%

polyester, 10% elastane

Country of origin: Bangladesch

Customs tariff number: 62114390

# Partner article:

Ladies' Softshell Vest Art-Nr.: JN1023