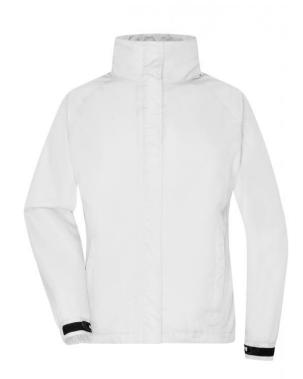

# Functional jacket for extreme weather conditions

Wind- and water-proof fabric (3,000 mm water column) with PU coating

Taped seams

Breathable and permeable to vapour (3,000 g/m²/24h)

JN1011: lightly waisted

Hood in collar

2 concealed zipped pockets, breast pocket and inner mobile phone

pocket

Elastic cord with stoppers on hood and hem

Zip for decoration at the back

**Fabric:** Outer fabric: 100% polyester

Lining: 100% polyester