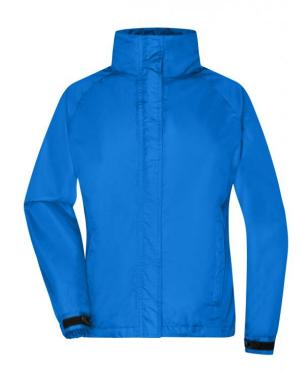

# Functional jacket for extreme weather conditions

Wind- and water-proof fabric (3,000 mm water column) with PU coating

Taped seams

Breathable and permeable to vapour (3,000 g/m²/24h)

JN1011: lightly waisted

Hood in collar

2 concealed zipped pockets, breast pocket and inner mobile phone

pocket

Elastic cord with stoppers on hood and hem

Zip for decoration at the back

Outer fabric: 100% polyester Fabric:

Lining: 100% polyester