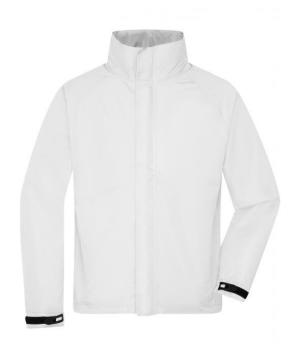

## Functional jacket for extreme weather conditions

Wind- and water-proof fabric (3,000 mm water column) with PU coating Taped seams

Breathable and permeable to vapour (3,000 g/m²/24h)

JN1011: lightly waisted

Hood in collar

2 concealed zipped pockets, breast pocket and inner mobile phone

pocket

Elastic cord with stoppers on hood and hem

Zip for decoration at the back

**Fabric:** Outer fabric: 100% polyester

Lining: 100% polyester

Country of origin: Volksrepublik China

Customs tariff number: 62014010

Care instructions: