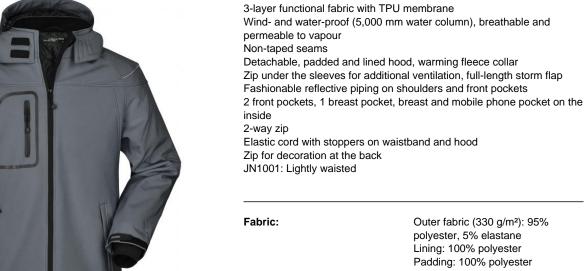

# Elastic cord with stoppers on waistband and hood

| Fabric:                | Outer fabric (330 g/m²): 95%<br>polyester, 5% elastane<br>Lining: 100% polyester<br>Padding: 100% polyester |
|------------------------|-------------------------------------------------------------------------------------------------------------|
| Country of origin:     | Volksrepublik China                                                                                         |
| Customs tariff number: | 62024090                                                                                                    |
|                        |                                                                                                             |