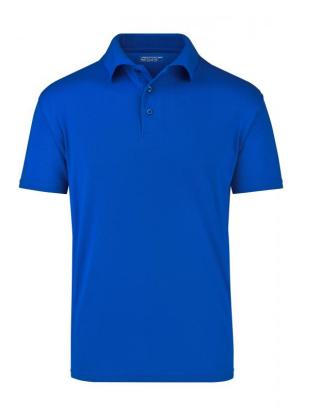

## Polo Shirt made of highly-functional CoolDry®

Double-knitted, structured jersey

Inside made of polyester-five-channel fibre, outside made of cotton Comfortable to wear, breathable and quick-drying Neck tape, twin needle stitching on shoulders, neckline and armlines

Available colours

carbon (7545C) red (186C)

grass (382C) royal (3005U)