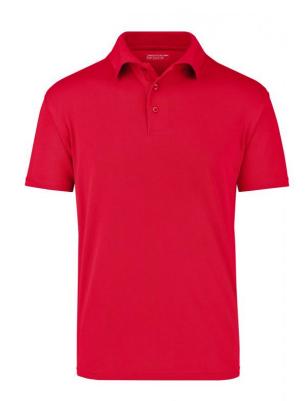

## Polo Shirt made of highly-functional CoolDry®

Double-knitted, structured jersey Inside made of polyester-five-channel fibre, outside made of cotton Comfortable to wear, breathable and quick-drying Neck tape, twin needle stitching on shoulders, neckline and armlines

**Fabric:** Outer fabric (180 g/m²): 55%

cotton, 45% polyester

Country of origin: Volksrepublik China

Customs tariff number: 61051000

Care instructions: