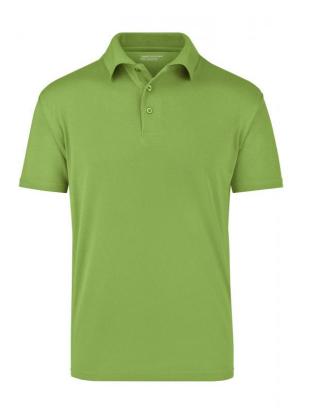

## Polo Shirt made of highly-functional CoolDry®

Double-knitted, structured jersey

Inside made of polyester-five-channel fibre, outside made of cotton Comfortable to wear, breathable and quick-drying Neck tape, twin needle stitching on shoulders, neckline and armlines

Available colours

carbon (7545C) red (186C)

grass (382C) royal (3005U)