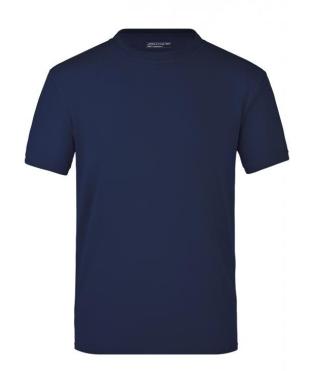

## T-shirt made of highly-functional CoolDry®

Double-knitted, structured jersey Inside made of polyester-five-channel fibre, outside made of cotton Comfortable to wear, breathable and quick-drying Neck tape, twin needle stitching on shoulders, neckline and armlines

**Fabric:** Outer fabric (180 g/m²): 55%

cotton, 45% polyester

Country of origin: Volksrepublik China

Customs tariff number: 61091000

Care instructions: