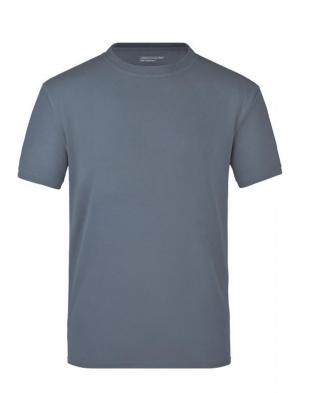

## T-shirt made of highly-functional $\operatorname{CoolDry}\nolimits \ensuremath{\mathbb{R}}$

Double-knitted, structured jersey Inside made of polyester-five-channel fibre, outside made of cotton Comfortable to wear, breathable and quick-drying Neck tape, twin needle stitching on shoulders, neckline and armlines

## **CoolDry**®

Due to the CoolDry® treating moisture is transported to the outside and creates a comfortable feeling. The textiles dry quickly, are breathable and ideal for all activities.

Stand: 01.05.2024 - 23:55:39