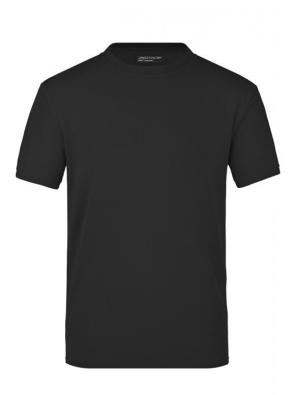

## T-shirt made of highly-functional CoolDry®

Double-knitted, structured jersey Inside made of polyester-five-channel fibre, outside made of cotton Comfortable to wear, breathable and quick-drying Neck tape, twin needle stitching on shoulders, neckline and armlines

Available colours

carbon (7545C) red (186C)

grass (382C) royal (3005U)