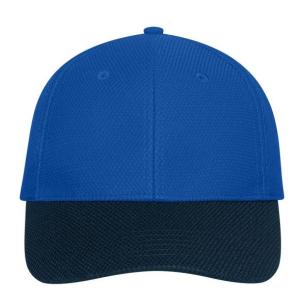

# Stylish 6 panel cap made of soft mesh

6 decorative stitching lines on the peak
Laminated front panels
6 embroidered ventilation holes
Pleasant to wear due to a quick-drying terry sweatband
Size adjustment by a 'click & snap'-fastener