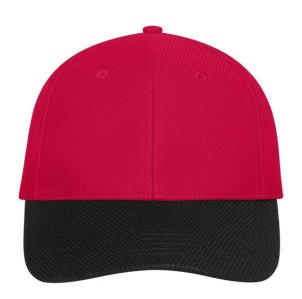

# Stylish 6 panel cap made of soft mesh

6 decorative stitching lines on the peak
Laminated front panels
6 embroidered ventilation holes
Pleasant to wear due to a quick-drying terry sweatband
Size adjustment by a 'click & snap'-fastener

## 6 Panel

Division of cap into 6 segments. Advantage: One of the most popular cap shapes in Europe

Stand: 29.04.2024 - 20:11:28