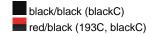

# Stylish 6 panel cap made of soft mesh

6 decorative stitching lines on the peak
Laminated front panels
6 embroidered ventilation holes
Pleasant to wear due to a quick-drying terry sweatband
Size adjustment by a 'click & snap'-fastener

**Fabric:** Outer fabric: 100% polyester

Country of origin: Volksrepublik China

Customs tariff number: 65050030

# Care instructions:



#### Available colours

|                            | one size |
|----------------------------|----------|
| Weight in g                | 91 g     |
| VPE                        | 24/144   |
| (Pcs. per inner packaging  |          |
| / pcs. per outer packaging |          |

## Available colours





navy/navy (296C)



## **OEKO-TEX® Stoff**

The fabric of this article has been tested for harmful substances and certified acc. to STANDARD 100 by OEKO-



## 6 Panel

Division of cap into 6 segments. Advantage: One of the most popular cap shapes in Europe

Stand: 29.04.2024 - 20:11:28