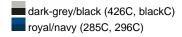

# Stylish 6 panel cap made of soft mesh

6 decorative stitching lines on the peak
Laminated front panels
6 embroidered ventilation holes
Pleasant to wear due to a quick-drying terry sweatband
Size adjustment by a 'click & snap'-fastener

**Fabric:** Outer fabric: 100% polyester

Country of origin: Volksrepublik China

Customs tariff number: 65050030

# Care instructions:



#### Available colours

|                            | one size |
|----------------------------|----------|
| Weight in g                | 91 g     |
| VPE                        | 24/144   |
| (Pcs. per inner packaging  |          |
| / pcs. per outer packaging |          |

## Available colours





navy/navy (296C)



## **OEKO-TEX® Stoff**

The fabric of this article has been tested for harmful substances and certified acc. to STANDARD 100 by OEKO-



## 6 Panel

Division of cap into 6 segments. Advantage: One of the most popular cap shapes in Europe

Stand: 29.04.2024 - 20:11:28