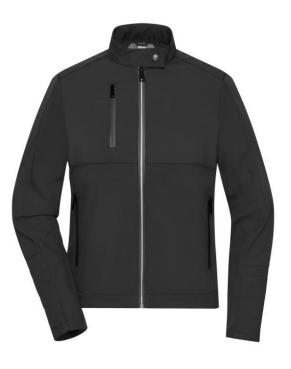

## Softshell jacket in sporty design

2-ply softshell Water- and dirt-repellent due to BIONIC-FINISH®ECO Full-length under-panel front zip Stand-up collar with press stud Lightly quilted inserts on shoulders and sleeves 2 pockets and 1 zipped breast pocket 2 inner pockets All zippers in waterproof optics JN1315: lightly waisted

Ar

Men's Softshell Jacket Art-Nr.: JN1316

Available colours

|                            | XS    | S     | М     | L     | XL    | XXL   |  |  |  |
|----------------------------|-------|-------|-------|-------|-------|-------|--|--|--|
| Weight in g                | 366 g | 428 g | 498 g | 513 g | 539 g | 578 g |  |  |  |
| VPE                        | 1/25  | 1/25  | 1/25  | 1/25  | 1/25  | 1/25  |  |  |  |
| (Pcs. per inner packaging  |       |       |       |       |       |       |  |  |  |
| / pcs. per outer packaging |       |       |       |       |       |       |  |  |  |

Available colours

black (blackC)

navy (296C)