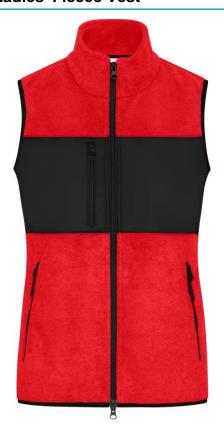

### Fleece vest in mixed material

Classic, soft and easy care fleece of recycled polyester Insert of woven fabric with breast pocket at the front 2 side pockets and 1 zipped breast pocket 2 inner pockets Two-way front zip, stand-up collar JN1309: lightly waisted YKK-zips

**Fabric:** Outer fabric (280 g/m²): 100%

polyester (recycled)

Outer fabric 2: 100% polyester

Country of origin: Bangladesch

Customs tariff number: 61103099

Care instructions:

### Partner article:

Men's Fleece Vest Art-Nr.: JN1310