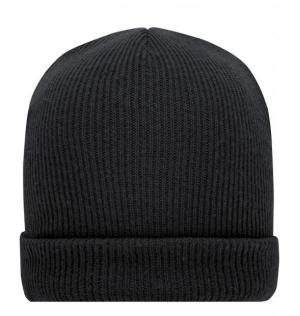

# **MB7145 Soft Knitted Winter Beanie**

#### Classic cut

Twin-layer knitting Pleasantly soft touch

**Fabric:** Outer fabric: 100% polyester

(recycled)

Country of origin: Volksrepublik China

Customs tariff number: 65050090