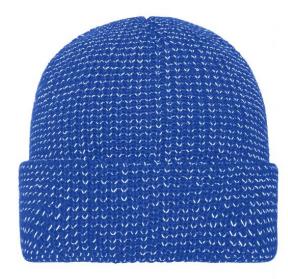

## Warm knitted beanie with reflective accents (without protective function/no PPE)

Classic rib design with a wide brim Inside lined with fleece thus pleasant to wear

| Fabric:                | Outer fabric: 100% polyacrylic<br>Lining: 100% polyester |  |
|------------------------|----------------------------------------------------------|--|
| Country of origin:     | Volksrepublik China                                      |  |
| Customs tariff number: | 65050090                                                 |  |

Care instructions:

Available colours

|                            | one size |
|----------------------------|----------|
| Weight in g                | 100 g    |
| VPE                        | 12/144   |
| (Pcs. per inner packaging  |          |
| / pcs. per outer packaging |          |