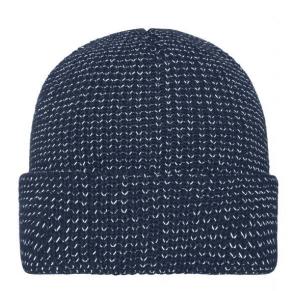

## Warm knitted beanie with reflective accents (without protective function/no PPE)

Classic rib design with a wide brim Inside lined with fleece thus pleasant to wear

**Fabric:** Outer fabric: 100% polyacrylic

Lining: 100% polyester

Country of origin: Volksrepublik China

Customs tariff number: 65050090