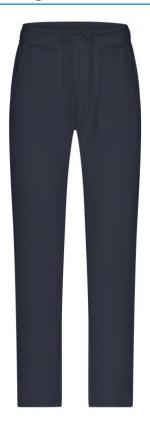

# Trendy sweatpants made of organic cotton

High-quality French Terry 85% combed, ring-spun organic cotton Attached, elastic waistband with cord 2 side pockets, 1 back pocket

**Fabric:** Outer fabric (300 g/m²): 85%

Available colours

navy (296C)

vanilla (7499 C)