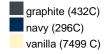

----|
| Weight in g                | 400 g | 415 g | 440 g | 470 g | 500 g | 530 g |
| VPE                        | 1/30  | 1/30  | 1/30  | 1/30  | 1/30  | 1/30  |
| (Pcs. per inner packaging  |       |       |       |       |       |       |
| / pcs. per outer packaging |       |       |       |       |       |       |

| Measurements in cm   | xs       | S        | М        | L        | XL       | XXL      |
|----------------------|----------|----------|----------|----------|----------|----------|
| 1/2 chest            | 50,00 cm | 52,00 cm | 55,00 cm | 58,00 cm | 61,00 cm | 64,00 cm |
| length from shoulder | 61,00 cm | 62,00 cm | 63,00 cm | 64,00 cm | 65,00 cm | 66,00 cm |
| sleeve length        | 52,00 cm | 53,00 cm | 54,00 cm | 55,00 cm | 56,00 cm | 57,00 cm |

# Available colours



jade-green (2241 C) soft-grey (427U)





### **OEKO-TEX® Standard 100**

OEKO-Tex® CONFIDENCE IN TEXTILES STANDARD 100 15.0.70467 HOHENSTEIN HTTI Tested for harmful substances. www.oeko-tex.com/standard100



# OCS Standard blended 85%

When manufacturing garments of myrtle beach and JAMES & NICHOLSON, the Organic Content Standard is a standard for verifying and tracking the exact content of organically grown materials in a final product. Among other things, the superordinate 'Content Claim Standard' defines with OCS the traceability of merchandise as well as the transparency within the production chain.



### Tear off!® Label

Our Tear off!® Label enables us to easily changethe neck label of T-shirts. We use a special transfer-technique for relabelling your T-shirts.

Stand: 20.04.202