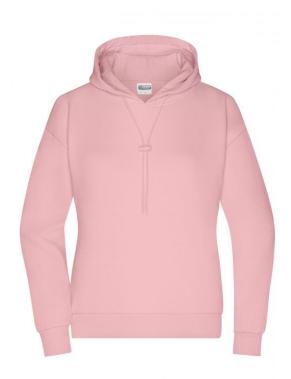

### Stylish hooded sweatshirt, lightly oversized

High-quality sweat fabric, roughened inside 85% combed, ring-spun organic cotton 2-layer hood with cord and cord stopper Cuffs with elastane, tear-off® label

**Fabric:** Outer fabric (300 g/m²): 85%

cotton, 15% polyester

Country of origin: Pakistan

Customs tariff number: 61102099

Care instructions:

Partner article:

Men's Lounge Hoody Art-Nr.: 8034