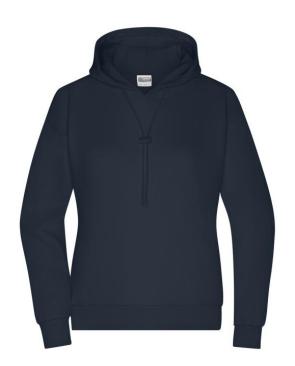

# Stylish hooded sweatshirt, lightly oversized

High-quality sweat fabric, roughened inside 85% combed, ring-spun organic cotton 2-layer hood with cord and cord stopper Cuffs with elastane, tear-off® label