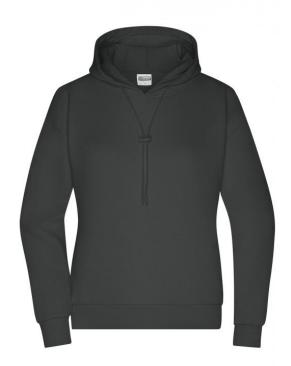

## Stylish hooded sweatshirt, lightly oversized

High-quality sweat fabric, roughened inside 85% combed, ring-spun organic cotton 2-layer hood with cord and cord stopper Cuffs with elastane, tear-off® label

**Fabric:** Outer fabric (300 g/m²): 85%

cotton, 15% polyester

Country of origin: Pakistan

Customs tariff number: 61102099

Care instructions:

Partner article:

Men's Lounge Hoody Art-Nr.: 8034