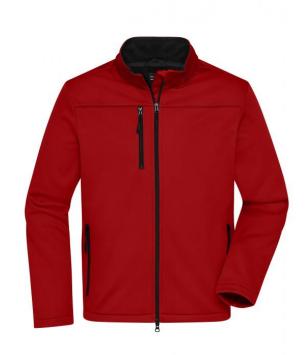

# Classic softshell jacket in sporty design made of recycled polyester

Pleasantly soft 3-layer function material with TPU-membrane Wind- and waterproof (5,000 mm water column), breathable and permeable to water vapour

Seams not sealed

Inside made of micro fleece, mesh lining in the front

Stand-up collar

2 side pockets and 1 breast pocket with zips Full-length under-panel 2-way zip with chin cup Elastic cord on hem for width-adjustment

Zips: YKK

JN1171: lightly waisted

**Fabric:** Outer fabric (290 g/m²): 100%

polyester (recycled) Lining: 100% polyester

Country of origin: Bangladesch

Customs tariff number: 61023090