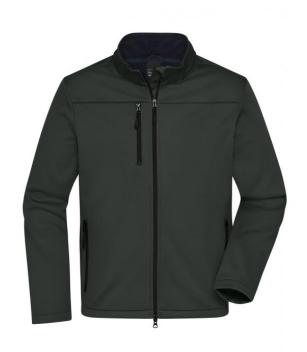

# Classic softshell jacket in sporty design made of recycled polyester

Pleasantly soft 3-layer function material with TPU-membrane Wind- and waterproof (5,000 mm water column), breathable and permeable to water vapour

Seams not sealed

Inside made of micro fleece, mesh lining in the front

Stand-up collar

2 side pockets and 1 breast pocket with zips Full-length under-panel 2-way zip with chin cup Elastic cord on hem for width-adjustment

Zips: YKK

JN1171: lightly waisted

Fabric: Outer fabric (290 g/m²): 100%

polyester (recycled) Lining: 100% polyester

Country of origin: Bangladesch

Customs tariff number: 61023090