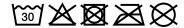

### Classic softshell jacket in sporty design made of recycled polyester

Pleasantly soft 3-layer function material with TPU-membrane Wind- and waterproof (5,000 mm water column), breathable and permeable to water vapour

Seams not sealed

Inside made of micro fleece, mesh lining in the front Stand-up collar

2 side pockets and 1 breast pocket with zips Full-length under-panel 2-way zip with chin cup Elastic cord on hem for width-adjustment

Zips: YKK

JN1171: lightly waisted

Outer fabric (290 g/m²): 100% Fabric:

polyester (recycled) Lining: 100% polyester

Country of origin: Bangladesch

**Customs tariff number:** 61023090

### Care instructions:



### Partner article:



Men's Softshell Jacket Art-Nr.: **JN1172** 

#### Available colours

| Available colours          |       |       |       |       |       |       |  |  |  |
|----------------------------|-------|-------|-------|-------|-------|-------|--|--|--|
|                            | xs    | S     | М     | L     | XL    | XXL   |  |  |  |
| Weight in g                | 535 g | 550 g | 585 g | 620 g | 655 g | 695 g |  |  |  |
| VPE                        | 1/20  | 1/20  | 1/20  | 1/20  | 1/20  | 1/20  |  |  |  |
| (Pcs. per inner packaging  |       |       |       |       |       |       |  |  |  |
| / pcs. per outer packaging |       |       |       |       |       |       |  |  |  |

| Measurements in cm         | xs       | S        | М        | L        | XL       | XX