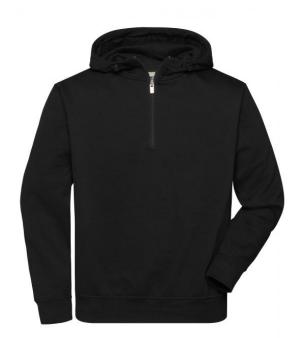

# JN839 BIO Workwear-Half Zip Hoody

# Hooded sweatshirt with zip

Durable, easy care cotton/polyester blend Combed ringspun organic cotton, roughened on the inside Double-layer hood with elastic, adjustable cord Ribbed cuffs and waistband with elastane Washable at 60°C, suitable for tumble drying Zips: YKK

Fabric: Outer fabric (290 g/m²): 70%

cotton, 30% polyester

Country of origin: Pakistan

**Customs tariff number:** 61102099

Care instructions: