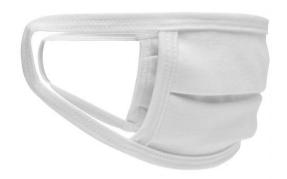

### Re-usable mask

100% cotton single jersey, Two-ply Elastic band for a good fit Washable at 60°C Measurements: approx. 17 cm x 8 cm

Neither a medical product nor a personal protective equipment (PPE)

Exclusively for private, not for medical use

MADE IN GERMANY

**Fabric:** Outer fabric: 100% cotton

Country of origin: Deutschland

Customs tariff number: 63079095