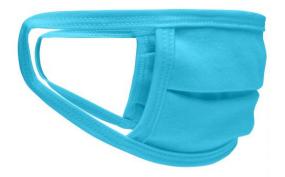

# MB113 Face-Mask Kids

### Re-usable mask

100% cotton single jersey, Two-ply Elastic band for a good fit Washable at 60°C Measurements: approx. 17 cm x 8 cm

Neither a medical product nor a personal protective equipment (PPE)

Exclusively for private, not for medical use