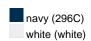

#### Available colours

|                            | one size |
|----------------------------|----------|
| Weight in g                | 7 g      |
| VPE                        | 10/100   |
| (Pcs. per inner packaging  |          |
| / pcs. per outer packaging |          |

## Available colours

pink (212C)

Stand: 29.04.2024 - 02:26:19