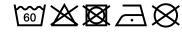

# MB113 Face-Mask Kids





### Re-usable mask

100% cotton single jersey, Two-ply Elastic band for a good fit Washable at 60°C Measurements: approx. 17 cm x 8 cm

Neither a medical product nor a personal protective equipment (PPE)

Exclusively for private, not for medical use

MADE IN GERMANY

**Fabric:** Outer fabric: 100% cotton

Country of origin: Deutschland

Customs tariff number: 63079095

# Care instructions:



#### Available colours

|                            | one size |
|----------------------------|----------|
| Weight in g                | 7 g      |
| VPE                        | 10/100   |
| (Pcs. per inner packaging  |          |
| / pcs. per outer packaging |          |

## Available colours





pink (212C)

Stand: 29.04.2024 - 02:26:19