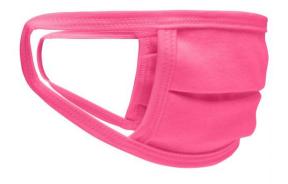

## MB113 Face-Mask Kids

### Re-usable mask

100% cotton single jersey, Two-ply Elastic band for a good fit Washable at 60°C Measurements: approx. 17 cm x 8 cm

Neither a medical product nor a personal protective equipment (PPE)

Exclusively for private, not for medical use