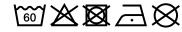

## Care instructions:

## Re-usable mask

100% cotton single jersey, Two-ply Elastic band for a good fit Washable at 60°C

Measurements: approx. 17 cm x 8 cm

Neither a medical product nor a personal protective equipment (PPE)

Exclusively for private, not for medical use