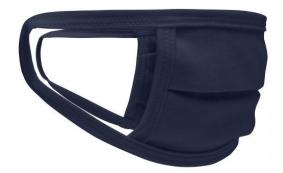

## Re-usable mask

100% cotton single jersey, Two-ply Elastic band for a good fit Washable at 60°C

Measurements: approx. 17 cm x 8 cm

Neither a medical product nor a personal protective equipment (PPE)

Exclusively for private, not for medical use