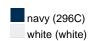

## Available colours

|                            | one size |
|----------------------------|----------|
| Weight in g                | 7 g      |
| VPE                        | 10/100   |
| (Pcs. per inner packaging  |          |
| / pcs. per outer packaging |          |

## Available colours

pink (212C)

Stand: 29.04.2024 - 03:19:55