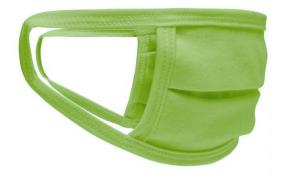

# MB113 Face-Mask Kids

### Re-usable mask

100% cotton single jersey, Two-ply Elastic band for a good fit Washable at 60°C

Measurements: approx. 17 cm x 8 cm

Neither a medical product nor a personal protective equipment (PPE)

Exclusively for private, not for medical use