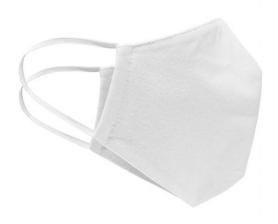

## Re-usable, two ply mouth-and-nose mask

Outside: 100% polyester, inside: 100% cotton

Elastic band for a good fit

Washable at 60°C

Measurements: approx. 15,5 x 24 cm

Neither a medical product nor a personal protective equipment (PPE)

Exclusively for private, not for medical use

Fabric: Outer fabric: 100% polyester

Outer fabric 2: 100% cotton

Country of origin: Slowakei

**Customs tariff number:** 63079095

## Available colours

white (white)

Stand: 26.04.2024 - 22:22:06