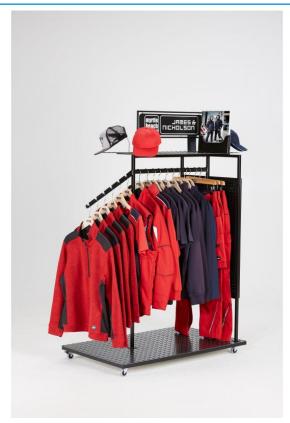

Available colours

steel (423U)

High-quality display stand for attractive product presentation, made of timeless black powdered steel with 4 castor wheels (2 lockable).

Lateral side arm and classic rail for hanging garments Top sign with brand logos on both sides Convenient folding frame for posters DIN A1 Delivered with 4 cap clips and a catalogue stand made of plastic Weight: ca. 90 kg (plus ca. 20 kg for the pallet) Packaging Unit: Packed on a euro pallet Measurements: Length 1,150 x Depth 700 x Height 1,550 mm Measurements of packaging: Euro pallets, measurements: 1,200 x 800 mm (overall height: 1,700 mm)