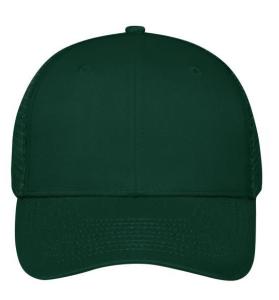

## Trendy 6 panel mesh cap made of polycotton

Numerous colourways 8 decorative stitching lines on the peak 2 embroidered ventilation holes on the front panels Lined satin sweatband 'click & snap' fastener for size adjustment

## 6 Panel

Division of cap into 6 segments. Advantage: One of the most popular cap shapes in Europe