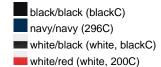

### Available colours

|                            | one size |
|----------------------------|----------|
| Weight in g                | 77 g     |
| VPE                        | 24/144   |
| (Pcs. per inner packaging  |          |
| / pcs. per outer packaging |          |

# Available colours