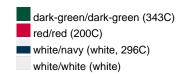

### Available colours

|                            | one size |
|----------------------------|----------|
| Weight in g                | 77 g     |
| VPE                        | 24/144   |
| (Pcs. per inner packaging  |          |
| / pcs. per outer packaging |          |

# Available colours