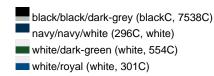

### Available colours

|                            | one size |
|----------------------------|----------|
| Weight in g                | 77 g     |
| VPE                        | 24/144   |
| (Pcs. per inner packaging  |          |
| / pcs. per outer packaging |          |

# Available colours