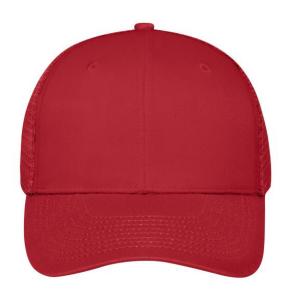

# Trendy 6 panel mesh cap made of polycotton

Numerous colourways 8 decorative stitching lines on the peak 2 embroidered ventilation holes on the front panels Lined satin sweatband 'click & snap' fastener for size adjustment