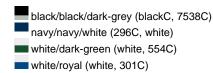

# Trendy 6 panel mesh cap made of polycotton

Numerous colourways 8 decorative stitching lines on the peak 2 embroidered ventilation holes on the front panels Lined satin sweatband 'click & snap' fastener for size adjustment

**Fabric:** Outer fabric: 65% polyester, 35%

cotton

Mesh: 100% polyester

Country of origin: Volksrepublik China

Customs tariff number: 65050030

# Care instructions:



### Available colours

|                            | one size |
|----------------------------|----------|
| Weight in g                | 77 g     |
| VPE                        | 24/144   |
| (Pcs. per inner packaging  |          |
| / pcs. per outer packaging |          |

# Available colours









# **OEKO-TEX® Stoff**

The fabric of this article has been tested for harmful substances and certified acc. to STANDARD 100 by OEKO-



# 6 Panel

Division of cap into 6 segments. Advantage: One of the most popular cap shapes in Europe

Stand: 03.05.2024 - 08:32:56