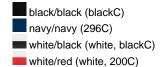

# Trendy 6 panel mesh cap made of polycotton

Numerous colourways 8 decorative stitching lines on the peak 2 embroidered ventilation holes on the front panels Lined satin sweatband 'click & snap' fastener for size adjustment

**Fabric:** Outer fabric: 65% polyester, 35%

cotton

Mesh: 100% polyester

Country of origin: Volksrepublik China

Customs tariff number: 65050030

# Care instructions:



### Available colours

|                            | one size |
|----------------------------|----------|
| Weight in g                | 77 g     |
| VPE                        | 24/144   |
| (Pcs. per inner packaging  |          |
| / pcs. per outer packaging |          |

# Available colours









# **OEKO-TEX® Stoff**

The fabric of this article has been tested for harmful substances and certified acc. to STANDARD 100 by OEKO-



# 6 Panel

Division of cap into 6 segments. Advantage: One of the most popular cap shapes in Europe

Stand: 03.05.2024 - 08:32:56