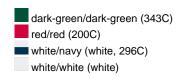

# Trendy 6 panel mesh cap made of polycotton

Numerous colourways 8 decorative stitching lines on the peak 2 embroidered ventilation holes on the front panels Lined satin sweatband 'click & snap' fastener for size adjustment

**Fabric:** Outer fabric: 65% polyester, 35%

cotton

Mesh: 100% polyester

Country of origin: Volksrepublik China

Customs tariff number: 65050030

# Care instructions:



### Available colours

|                            | one size |
|----------------------------|----------|
| Weight in g                | 77 g     |
| VPE                        | 24/144   |
| (Pcs. per inner packaging  |          |
| / pcs. per outer packaging |          |

# Available colours









# **OEKO-TEX® Stoff**

The fabric of this article has been tested for harmful substances and certified acc. to STANDARD 100 by OEKO-



# 6 Panel

Division of cap into 6 segments. Advantage: One of the most popular cap shapes in Europe

Stand: 03.05.2024 - 08:32:56