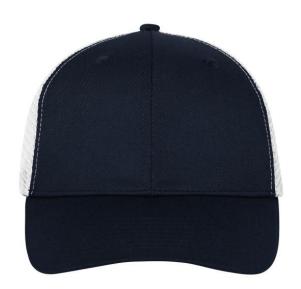

# Trendy 6 panel mesh cap made of polycotton

Numerous colourways 8 decorative stitching lines on the peak 2 embroidered ventilation holes on the front panels Lined satin sweatband 'click & snap' fastener for size adjustment

# Available colours