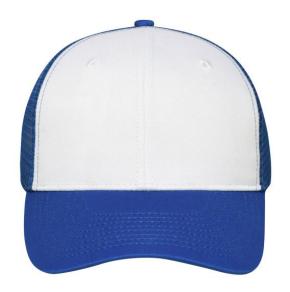

# Trendy 6 panel mesh cap made of polycotton

Numerous colourways 8 decorative stitching lines on the peak 2 embroidered ventilation holes on the front panels Lined satin sweatband 'click & snap' fastener for size adjustment

**Fabric:** Outer fabric: 65% polyester, 35%

cotton

Mesh: 100% polyester

Country of origin: Volksrepublik China

Customs tariff number: 65050030