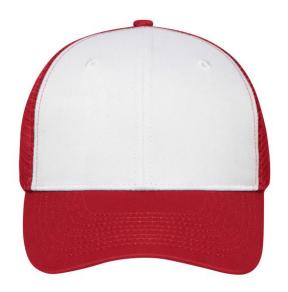

# Trendy 6 panel mesh cap made of polycotton

Numerous colourways 8 decorative stitching lines on the peak 2 embroidered ventilation holes on the front panels Lined satin sweatband 'click & snap' fastener for size adjustment

# Available colours

black/black/dark-grey (blackC, 7538C)
navy/navy/white (296C, white)
white/dark-green (white, 554C)
white/royal (white, 301C)