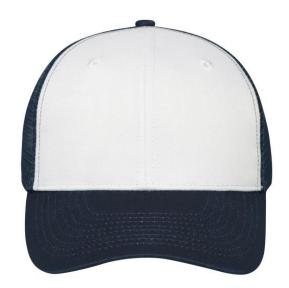

# Trendy 6 panel mesh cap made of polycotton

Numerous colourways 8 decorative stitching lines on the peak 2 embroidered ventilation holes on the front panels Lined satin sweatband 'click & snap' fastener for size adjustment

**Fabric:** Outer fabric: 65% polyester, 35%

cotton

Mesh: 100% polyester

Country of origin: Volksrepublik China

Customs tariff number: 65050030