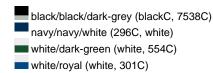

### Available colours

|                            | one size |
|----------------------------|----------|
| Weight in g                | 77 g     |
| VPE                        | 24/144   |
| (Pcs. per inner packaging  |          |
| / pcs. per outer packaging |          |

# Available colours