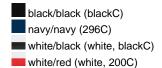

### Available colours

|                            | one size |
|----------------------------|----------|
| Weight in g                | 77 g     |
| VPE                        | 24/144   |
| (Pcs. per inner packaging  |          |
| / pcs. per outer packaging |          |

# Available colours