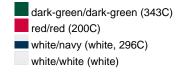

### Available colours

|                            | one size |
|----------------------------|----------|
| Weight in g                | 77 g     |
| VPE                        | 24/144   |
| (Pcs. per inner packaging  |          |
| / pcs. per outer packaging |          |

# Available colours