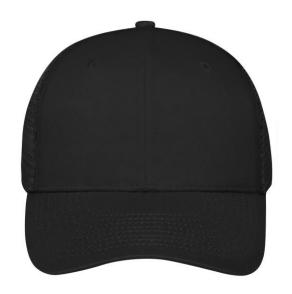

# Trendy 6 panel mesh cap made of polycotton

Numerous colourways 8 decorative stitching lines on the peak 2 embroidered ventilation holes on the front panels Lined satin sweatband 'click & snap' fastener for size adjustment